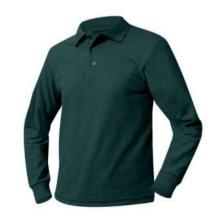

#### Boys:

- Khaki Pants • Black or Brown Belt
- SJCP Green Polo\*
- Green SJCP Quarter Zip\*

#### Girls:

- Khaki Pants or Skirt
- SJCP Green Polo\*
- Green SJCP Quarter Zip\*

#### Boys:

- Khaki Pants
- SJCP Green Polo\*
- Socks Must Cover Ankles
- Green SJCP Quarter Zip\*
- White Oxford Shirt • Blazer\* must be worn
  - Tie must be worn
- SJCP Sweater\*

#### Girls:

- Khaki Pants or Skirt
- SJCP Green Polo\*
- Green SJCP Quarter Zip\*
- White Oxford Shirt • Blazer\* must be worn
  - Tie must be worn
- SJCP Sweater\*