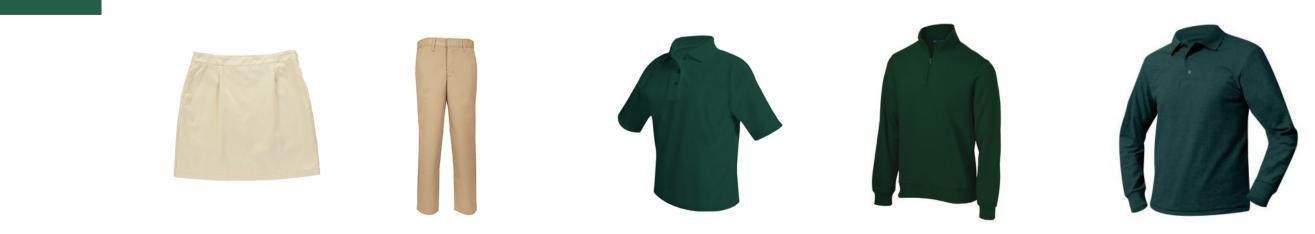

#### Boys:

- Khaki Pants • Black or Brown Belt
- SJCP Green Polo\*
- Green SJCP Quarter Zip\*

#### Girls:

- Khaki Pants or Skirt
- SJCP Green Polo\*
- Green SJCP Quarter Zip\*

#### Boys:

- Khaki Pants
- SJCP Green Polo\*
- Socks Must Cover Ankles
- Green SJCP Quarter Zip\*
- White Oxford Shirt • Blazer\* must be worn
  - Tie must be worn
- SJCP Sweater\*

#### Girls:

- Khaki Pants or Skirt
- SJCP Green Polo\*
- Green SJCP Quarter Zip\*
- White Oxford Shirt • Blazer\* must be worn
  - Tie must be worn
- SJCP Sweater\*