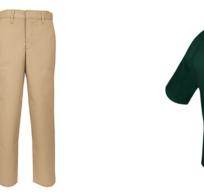

#### Boys:

- Khaki Pants • Black or Brown Belt
- SJCP Green Polo\*
- Green SJCP Quarter Zip\*

#### Girls:

- Khaki Pants or Skirt
- SJCP Green Polo\*
- Green SJCP Quarter Zip\*

#### Boys:

- Khaki Pants
- SJCP Green Polo\*
- Socks Must Cover Ankles
- Green SJCP Quarter Zip\*
- White Oxford Shirt • Blazer\* must be worn
  - Tie must be worn
- SJCP Sweater\*

#### Girls:

- Khaki Pants or Skirt
- SJCP Green Polo\*
- Green SJCP Quarter Zip\*
- White Oxford Shirt • Blazer\* must be worn
  - Tie must be worn
- SJCP Sweater\*