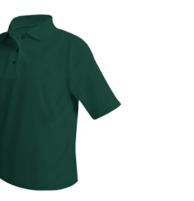

#### Boys:

- Khaki Pants • Black or Brown Belt
- SJCP Green Polo\*
- Green SJCP Quarter Zip\*

#### Girls:

- Khaki Pants or Skirt
- SJCP Green Polo\*
- Green SJCP Quarter Zip\*

#### Boys:

- Khaki Pants
- SJCP Green Polo\*
- Socks Must Cover Ankles
- Green SJCP Quarter Zip\*
- White Oxford Shirt • Blazer\* must be worn
  - Tie must be worn
- SJCP Sweater\*

#### Girls:

- Khaki Pants or Skirt
- SJCP Green Polo\*
- Green SJCP Quarter Zip\*
- White Oxford Shirt • Blazer\* must be worn
  - Tie must be worn
- SJCP Sweater\*