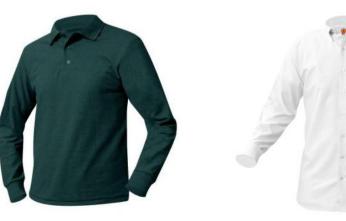

#### Boys:

- Khaki Pants • Black or Brown Belt
- SJCP Green Polo\*
- Green SJCP Quarter Zip\*

#### Girls:

- Khaki Pants or Skirt
- SJCP Green Polo\*
- Green SJCP Quarter Zip\*

#### Boys:

- Khaki Pants
- SJCP Green Polo\*
- Socks Must Cover Ankles
- Green SJCP Quarter Zip\*
- White Oxford Shirt • Blazer\* must be worn
  - Tie must be worn
- SJCP Sweater\*

#### Girls:

- Khaki Pants or Skirt
- SJCP Green Polo\*
- Green SJCP Quarter Zip\*
- White Oxford Shirt • Blazer\* must be worn
  - Tie must be worn
- SJCP Sweater\*