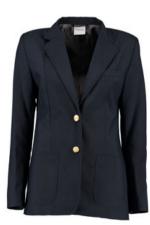

### Boys:

- White oxford shirt • Tie
- Navy Blue Blazer
- Khaki Pants

#### Girls:

- White oxford shirt • Tie
- Navy Blue Blazer
- SJCP logo from Flynn O'Hara or Plain from other retailers • Khaki Pants or Skirt
  - Skirt must be no more than 3 inches above the knee • Solid opaque tights must be worn - Winter
- Solid Black or Brown Leather Shoes