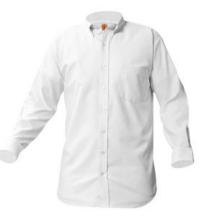

#### Boys:

- Khaki Pants
- SJCP Green Polo\*
- Socks Must Cover Ankles
- Green SJCP Quarter Zip\*
- White Oxford Shirt • Blazer\* must be worn
  - Tie must be worn
- SJCP Sweater\*

#### Girls:

- Khaki Pants or Skirt
- SJCP Green Polo\*
- Green SJCP Quarter Zip\*
- White Oxford Shirt • Blazer\* must be worn
  - Tie must be worn
- SJCP Sweater\*

### Boys:

- White oxford shirt • Tie
- Navy Blue Blazer
- Khaki Pants

#### Girls:

- White oxford shirt • Tie
- Navy Blue Blazer
- SJCP logo from Flynn O'Hara or Plain from other retailers • Khaki Pants or Skirt
  - Skirt must be no more than 3 inches above the knee • Solid opaque tights must be worn - Winter
- Solid Black or Brown Leather Shoes