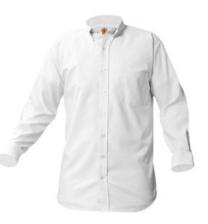

#### Boys:

- Khaki Pants
- SJCP Green Polo\*
- Socks Must Cover Ankles
- Green SJCP Quarter Zip\*
- White Oxford Shirt • Blazer\* must be worn
  - Tie must be worn
- SJCP Sweater\*

#### Girls:

- Khaki Pants or Skirt
- SJCP Green Polo\*
- Green SJCP Quarter Zip\*
- White Oxford Shirt • Blazer\* must be worn
  - Tie must be worn
- SJCP Sweater\*

### Boys:

- White oxford shirt • Tie
- Navy Blue Blazer
- Khaki Pants

#### Girls:

- White oxford shirt • Tie
- Navy Blue Blazer
- SJCP logo from Flynn O'Hara or Plain from other retailers • Khaki Pants or Skirt
  - Skirt must be no more than 3 inches above the knee • Solid opaque tights must be worn - Winter
- Solid Black or Brown Leather Shoes