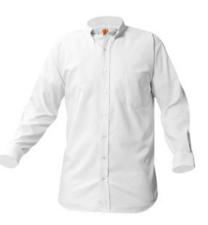

#### Boys:

- Khaki Pants
- SJCP Green Polo\*
- Socks Must Cover Ankles
- Green SJCP Quarter Zip\*
- White Oxford Shirt • Blazer\* must be worn
  - Tie must be worn
- SJCP Sweater\*

#### Girls:

- Khaki Pants or Skirt
- SJCP Green Polo\*
- Green SJCP Quarter Zip\*
- White Oxford Shirt • Blazer\* must be worn
  - Tie must be worn
- SJCP Sweater\*

### Boys:

- White oxford shirt • Tie
- Navy Blue Blazer
- Khaki Pants

#### Girls:

- White oxford shirt • Tie
- Navy Blue Blazer
- SJCP logo from Flynn O'Hara or Plain from other retailers • Khaki Pants or Skirt
  - Skirt must be no more than 3 inches above the knee • Solid opaque tights must be worn - Winter
- Solid Black or Brown Leather Shoes