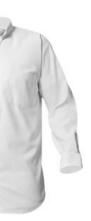

#### Boys:

- Khaki Pants
- SJCP Green Polo\*
- Socks Must Cover Ankles
- Green SJCP Quarter Zip\*
- White Oxford Shirt • Blazer\* must be worn
  - Tie must be worn
- SJCP Sweater\*

#### Girls:

- Khaki Pants or Skirt
- SJCP Green Polo\*
- Green SJCP Quarter Zip\*
- White Oxford Shirt • Blazer\* must be worn
  - Tie must be worn
- SJCP Sweater\*

### Boys:

- White oxford shirt • Tie
- Navy Blue Blazer
- Khaki Pants

#### Girls:

- White oxford shirt • Tie
- Navy Blue Blazer
- SJCP logo from Flynn O'Hara or Plain from other retailers • Khaki Pants or Skirt
  - Skirt must be no more than 3 inches above the knee • Solid opaque tights must be worn - Winter
- Solid Black or Brown Leather Shoes