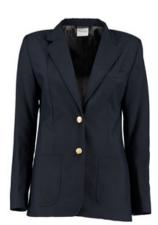

### Boys:

- White oxford shirt • Tie
- Navy Blue Blazer
- Khaki Pants

#### Girls:

- White oxford shirt • Tie
- Navy Blue Blazer
- SJCP logo from Flynn O'Hara or Plain from other retailers • Khaki Pants or Skirt
  - Skirt must be no more than 3 inches above the knee • Solid opaque tights must be worn - Winter
- Solid Black or Brown Leather Shoes