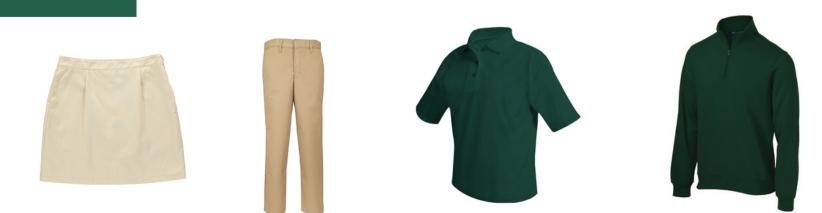

#### Girls:

- Khaki Pants or Skirt
- SJCP Green Polo\*
- Green SJCP Quarter Zip\*

### **FALL & SPRING UNIFORM**

September-October & April-July \*Must be purchased through Flynn O'Hara

• Skirt Must be no more than 3 inches above the knee • Black or Brown belt must be worn with pants • Solid Black or Brown Leather Shoes • Socks Must Cover Ankles

#### Boys:

- Khaki Pants • Black or Brown Belt
- SJCP Green Polo\*
- Green SJCP Quarter Zip\*

### **FALL & SPRING UNIFORM**

September-October & April-July \*Must be purchased through Flynn O'Hara

• Solid Black or Brown Leather Shoes • Socks Must Cover Ankles