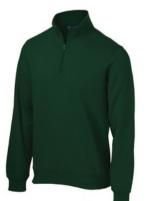

#### Boys:

- Khaki Pants • Black or Brown Belt
- SJCP Green Polo\*
- Green SJCP Quarter Zip\*

#### Girls:

- Khaki Pants or Skirt
- SJCP Green Polo\*
- Green SJCP Quarter Zip\*

#### Boys:

- Khaki Pants
- SJCP Green Polo\*
- Socks Must Cover Ankles
- Green SJCP Quarter Zip\*
- White Oxford Shirt • Blazer\* must be worn
  - Tie must be worn
- SJCP Sweater\*

#### Girls:

- Khaki Pants or Skirt
- SJCP Green Polo\*
- Green SJCP Quarter Zip\*
- White Oxford Shirt • Blazer\* must be worn
  - Tie must be worn
- SJCP Sweater\*