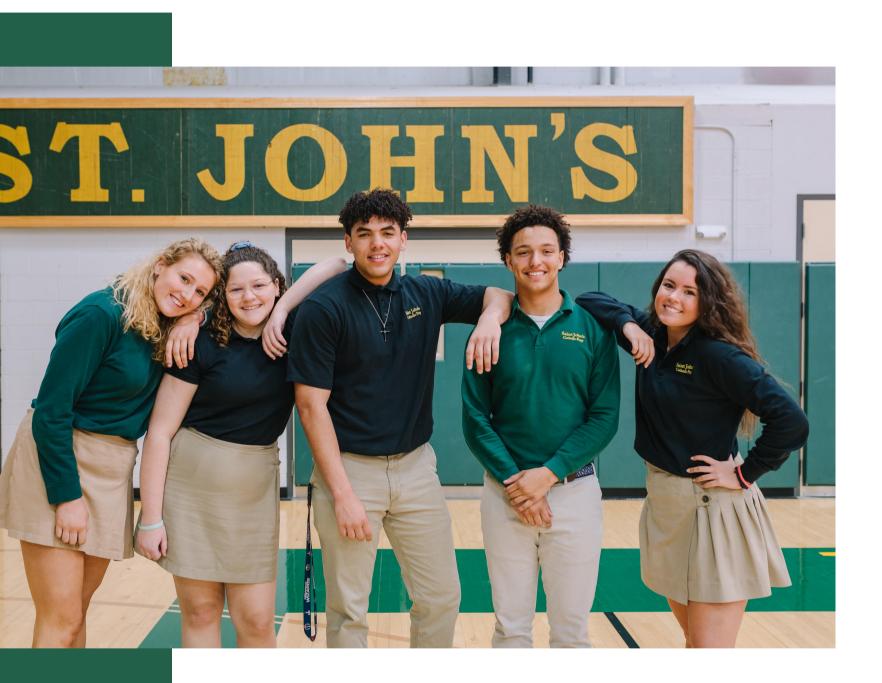

# Saint John's Catholic Prep UNIFORM GUIDE

All uniform components are available for purchase at Flynn O'Hara. <u>Items marked with an</u> <u>asterisk must be purchase there.</u> All other items may be purchased at other retailers.

#### Boys:

- Khaki Pants • Black or Brown Belt
- SJCP Green Polo\*
- Green SJCP Quarter Zip\*

#### Girls:

- Khaki Pants or Skirt
- SJCP Green Polo\*
- Green SJCP Quarter Zip\*