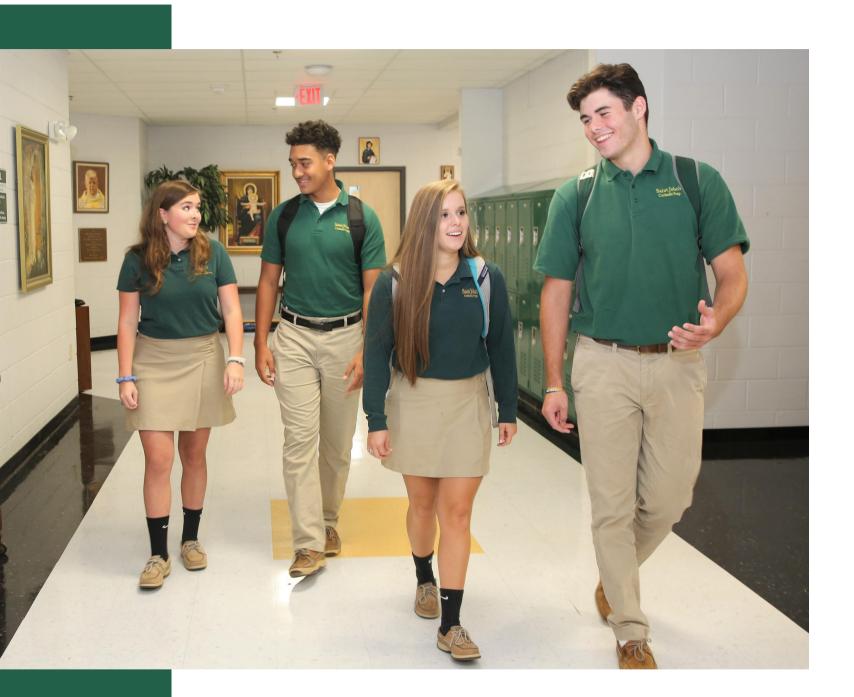

#### Boys:

- Khaki Pants • Black or Brown Belt
- SJCP Green Polo\*
- Green SJCP Quarter Zip\*

#### Girls:

- Khaki Pants or Skirt
- SJCP Green Polo\*
- Green SJCP Quarter Zip\*

#### Boys:

- Khaki Pants
- SJCP Green Polo\*
- Socks Must Cover Ankles
- Green SJCP Quarter Zip\*
- White Oxford Shirt • Blazer\* must be worn
  - Tie must be worn
- SJCP Sweater\*

#### Girls:

- Khaki Pants or Skirt
- SJCP Green Polo\*
- Green SJCP Quarter Zip\*
- White Oxford Shirt • Blazer\* must be worn
  - Tie must be worn
- SJCP Sweater\*