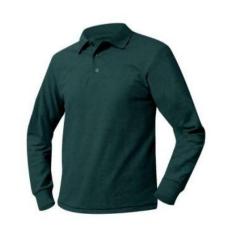

#### Boys:

- Khaki Pants
- SJCP Green Polo\*
- Socks Must Cover Ankles
- Green SJCP Quarter Zip\*
- White Oxford Shirt • Blazer\* must be worn
  - Tie must be worn
- SJCP Sweater\*

#### Girls:

- Khaki Pants or Skirt
- SJCP Green Polo\*
- Green SJCP Quarter Zip\*
- White Oxford Shirt • Blazer\* must be worn
  - Tie must be worn
- SJCP Sweater\*