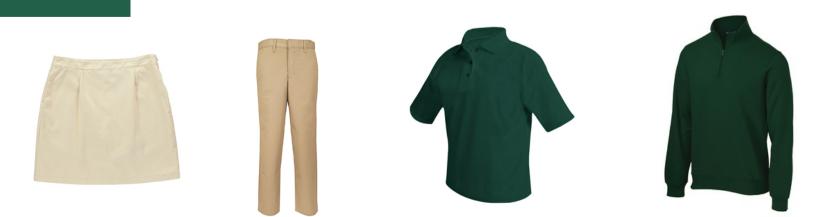

#### Boys:

- Khaki Pants • Black or Brown Belt
- SJCP Green Polo\*
- Green SJCP Quarter Zip\*

#### Girls:

- Khaki Pants or Skirt
- SJCP Green Polo\*
- Green SJCP Quarter Zip\*