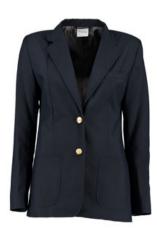

### Boys:

- White oxford shirt • Tie
- Navy Blue Blazer
- Khaki Pants

### **MASS UNIFORM**

Required for all-school assemblies & other special liturgical celebrations or mass days.

\*Must be purchased through Flynn O'Hara

• SJCP logo from Flynn O'Hara or Plain from other retailers

#### Girls:

- White oxford shirt • Tie
- Navy Blue Blazer
- SJCP logo from Flynn O'Hara or Plain from other retailers • Khaki Pants or Skirt
  - Skirt must be no more than 3 inches above the knee • Solid opaque tights must be worn - Winter
- Solid Black or Brown Leather Shoes