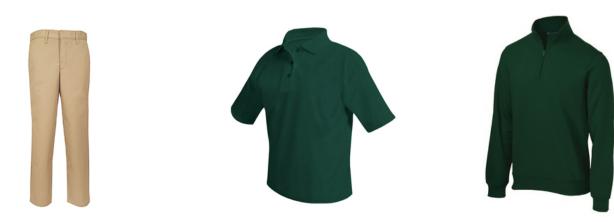

#### Boys:

- Khaki Pants • Black or Brown Belt
- SJCP Green Polo\*
- Green SJCP Quarter Zip\*

### **FALL & SPRING UNIFORM**

September-October & April-July \*Must be purchased through Flynn O'Hara

• Solid Black or Brown Leather Shoes • Socks Must Cover Ankles

#### Girls:

- Khaki Pants or Skirt
- SJCP Green Polo\*
- Green SJCP Quarter Zip\*

### **FALL & SPRING UNIFORM**

September-October & April-July \*Must be purchased through Flynn O'Hara

• Skirt Must be no more than 3 inches above the knee • Black or Brown belt must be worn with pants • Solid Black or Brown Leather Shoes • Socks Must Cover Ankles