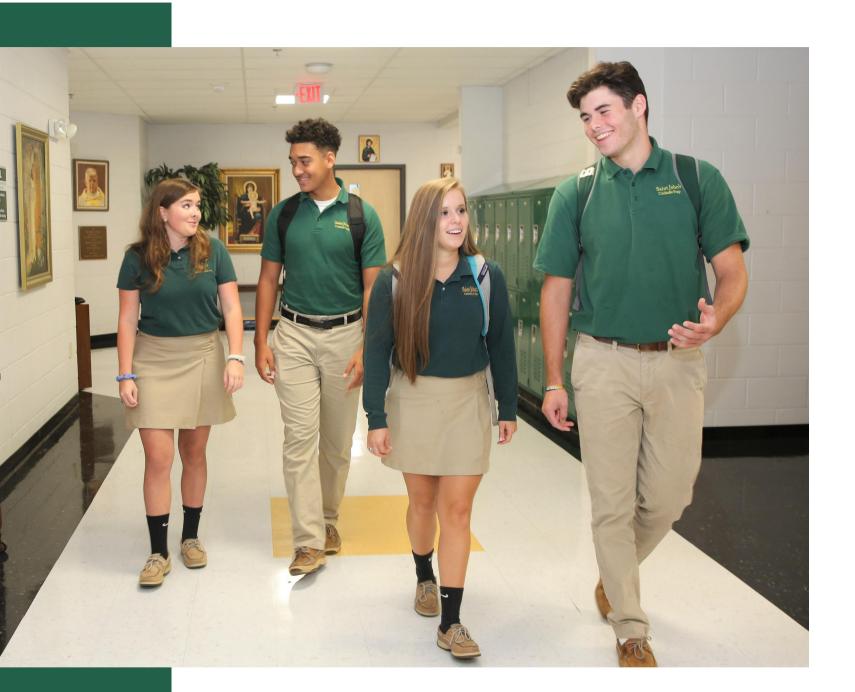

#### Boys:

- Khaki Pants • Black or Brown Belt
- SJCP Green Polo\*
- Green SJCP Quarter Zip\*

#### Girls:

- Khaki Pants or Skirt
- SJCP Green Polo\*
- Green SJCP Quarter Zip\*