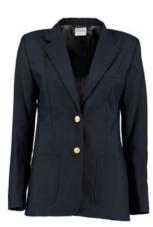

### Boys:

- White oxford shirt • Tie
- Navy Blue Blazer
- Khaki Pants

#### Girls:

- White oxford shirt • Tie
- Navy Blue Blazer
- SJCP logo from Flynn O'Hara or Plain from other retailers • Khaki Pants or Skirt
  - Skirt must be no more than 3 inches above the knee • Solid opaque tights must be worn - Winter
- Solid Black or Brown Leather Shoes